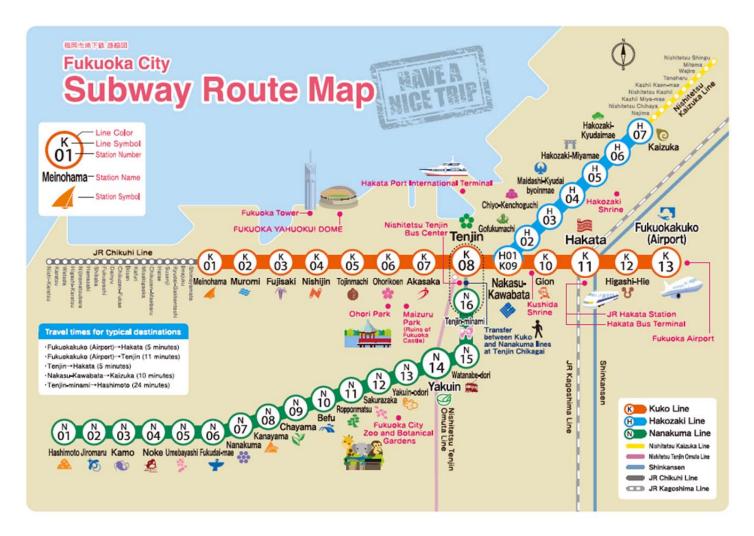

Location of hotels from nearby subway or JR stations

"Tenjin" subway station (No. K08)

- ① Nishitetsu Grand Hotel (5-min walk)
- 2 Nishitetsu Inn Tenjin (6-min walk)
- 4 Hotel Ascent Fukuoka (3-min walk)
- 6 Hotel Monterey La Soeur Fukuoka (2-min walk)
- (10) Hamanomachi Hospital SB Hotel (10-min walk)

"Akasaka" subway station (No. K07)

3 Hakata Green Hotel Tenjin (1-min walk)

"Nakatsu Kawabata" subway station (No. H01, K09)

- ⑤ Hakata Excel Hotel Tokyu (1-min walk)
- Vessel Inn Hakata Nakasu (1-min walk)
- Dukes Hotel Nakasu (2-min walk)
- Hakata Floral Inn Nakasu (7-min walk)
- ① Hotel Resol Trinity Hakata (1-min walk)
- Nishitetsu Inn Fukuoka (3-min walk)

"Hakozaki Miyamae" subway station (No. H05)

12 Fukuok Recent Hotel (2-min walk)

JR "Hakata" station (No. K11)

Mishitetsu Hotel Croom Hakata (4-min walk)

Please note that Kyushu University, the Centennial Hall is located near "Maidashi-Kyudai byoinmae" station (No. H04)